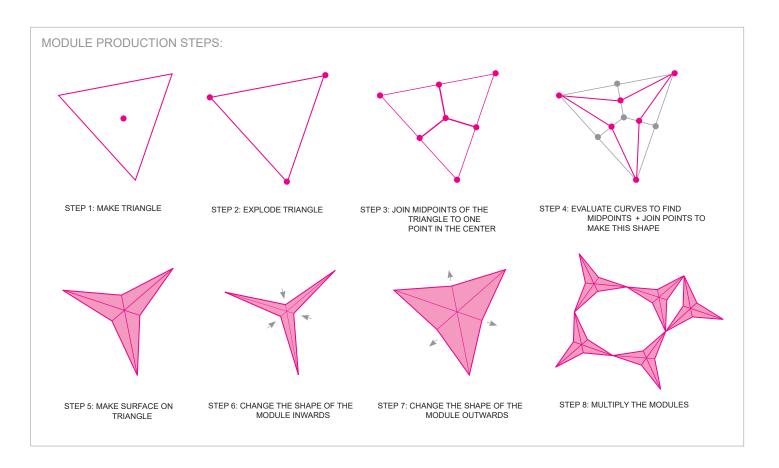

| Research:     | Find a new graphic style using any accessible media (online, book, magazine, etc.)<br>It's all about the Diagram                                                                         |
|---------------|------------------------------------------------------------------------------------------------------------------------------------------------------------------------------------------|
| Deliverables: | Produce (1) or more 11x17 at 200 ppi with the following drawings:<br>(1) Type of Responsive form<br>(1) Diagram step-by-step process showing how the response works (like example above) |
|               | Use your researched graphic style as inspiration for your graphics.                                                                                                                      |
|               | Include your Grasshopper Defintion.                                                                                                                                                      |
|               | Add Scale Figures<br>If you need multple pages that's fine.                                                                                                                              |
| Submit:       | Submit all deliverables to the shared drive<br>Please save your files in a folder Firstname_Lastname<br>Please save your work as a PDF Firstname_Lastname_Assignment#                    |
|               | HOMEWORK ASSIGNMENTS MUST INCLUDE THE FOLLOWING:                                                                                                                                         |
|               | - YOUR NAME<br>- INTRO TO PARAMETRIC MODELING<br>- SEMESTER / YEAR                                                                                                                       |