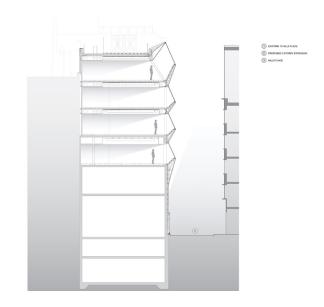

**Research:** Browse the internet to find a Shark Gill form Case Study

**Deliverables:** Produce (1) 11x17 sheet at 200 ppi with the following drawings

Draw (1) type of Shark Gill form

Show (3) different parametric conditions (iterations)

Include the Grasshopper definition

Add Scale Figures

**Submit:** Submit all deliverables to the shared drive

Please save your files in a folder Firstname\_Lastname

Please save your work as a PDF Firstname\_Lastname\_Assignment#