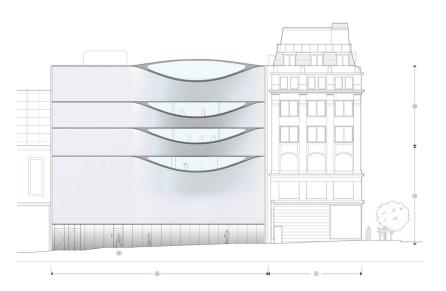

**Research:** Browse the internet to find a Shark Gill form Case Study

**Deliverables:** Produce (1) 11x17 sheet at 200 ppi with the following drawings

Draw (1) type of Shark Gill form

Show (3) different parametric conditions (iterations)

Include the Grasshopper definition

Add Scale Figures

**Submit:** Submit all deliverables to the shared drive

Please save your files in a folder Firstname\_Lastname

Please save your work as a PDF Firstname\_Lastname\_Assignment#