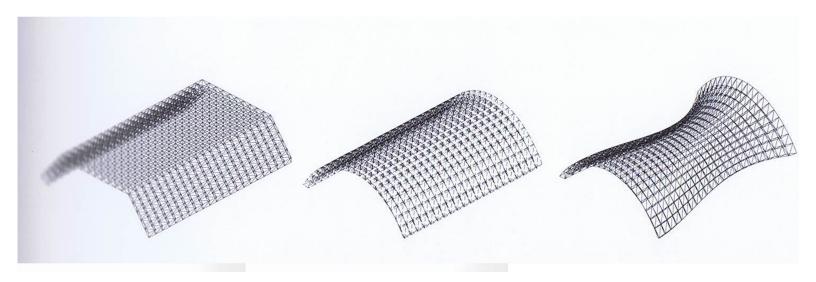

Read: Moussavi Grid StructureText

**Deliverables:** Produce (1) 11x17 sheet at 200 ppi with the following drawings

Draw (1) type of Parametric Grid Structure Tessellation,

Show (3) different parametric conditions (iterations)