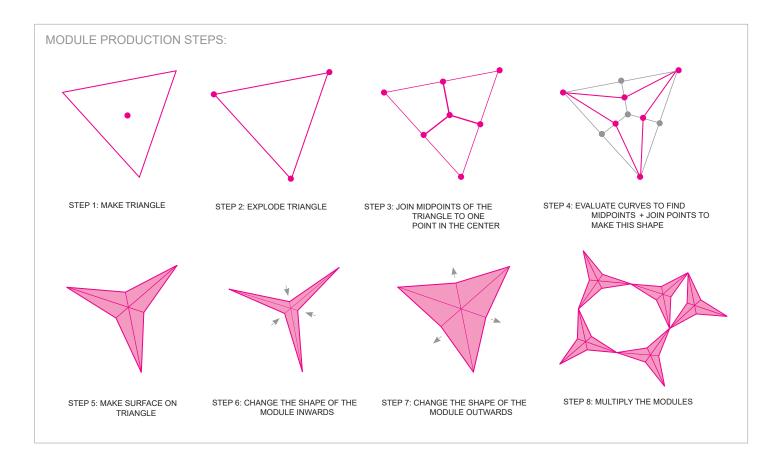

**Research:** Find a new graphic style using any accessible media (online, book, magazine, etc.)

**Deliverables:** Produce (1) 11x17 at 200 ppi with the following drawings:

(1) Type of Responsive form

(1) Diagram step-by-step process showing how the response works (like example above)