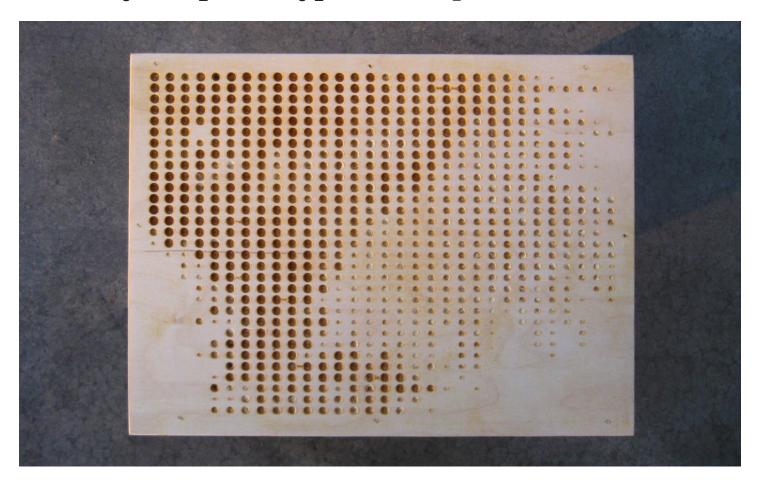

Individual Assignment 03 \_ 2D Machining \_ CNC Router & RhinoCAM \_ Drill

**Process:** CNC Router (subtractive fabrication)

**Project:** (1) 12" x 8" x 3/4" high CNC Milled MDF

Use Image Sampler to create multiple Drill machining passes.

Learning objectives: RhinoCAM basics: Drill

**Deliverables:** Screen shot of RhinoCam Simulation

Photos of CNC milling process and finished milled drawing

All photos should be professional photoshopped photos with good lighting